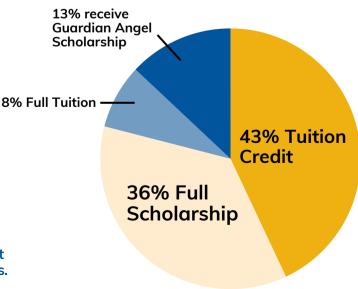

#### **Tuition Credit Programs Available:**

- Wisconsin Parental Choice Program (WPCP)
- Special Needs Scholarship Programs (SNSP)
- Guardian Angel Tuition Scholarships (GAT)
- Flexible payment plans provided by FACTS

#### 2022-23 Student Tuition Credit Received